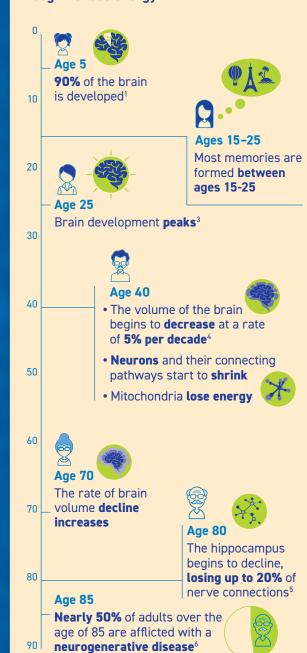

### The Changing Brain

As we age, neurons in the brain shrink, and so do the pathways that connect them. Mitochondria, which power cells, also begin to lose energy.

These statements have not been evaluated by the Food and Drug Administration. This product is not intended to diagnose, treat, cure or prevent any disease.