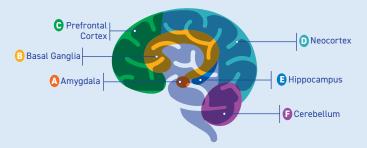

#### Implicit memory 3 3

- Long-term memory
- Unconscious thoughts
- Motor skills

#### Working memory ©

- Short-term memory
- The ability to recall relevant information in the middle of an activity

#### Semantic memory (1) (1)

- Long-term memory
- Facts and concepts not related to personal experiences
- Fades with age

- Long-term memory
- where of daily life
- Fades with age

### Episodic memory (A) (D) (B)

- · Who, what, when,